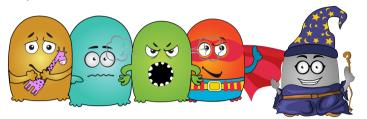

## The Elements Within me

circle all the thing you have in common with My E-motions

### Pleasington - Earth element

Loving, self-pity, friendly, empathetic, complains often, worried, loves food, loves nature, loves being home, loves cooking

## Ryangry - Wood element

Frustrated, angry, "bossy", competitive, loves challenges, loves sports, great leader, takes initiative, does not like being told what to do

### Dramamia - Fire element

excited, happy, smiling, laughing, charismatic, "dramatic", fun, loves getting attention, loves performing, has lots of friends, class clown, doesn't like to be alone

### Perfectron - Metal element

curious, honest, blunt, seeks justice, doesn't like challenges, afraid of failing, precise, perfectionist, serious, holds on to grudges, great memory

#### Fearolina - Water element

shy/reserved, fearful, strong will power, blends in easily, quiet, mellow, creative, patient, loves the water (bath, swimming, the ocean...)